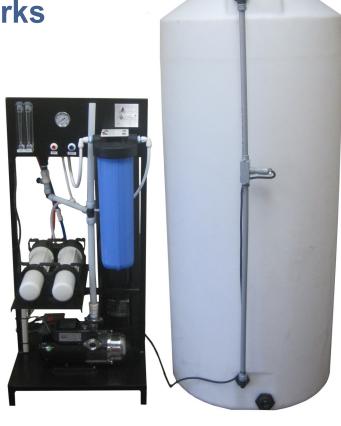

How the ENVI system works

The **ENVI Membrane System** uses a 4-stage design to produce the highest quality water for your entire home:

#### **Performance Specifications**

| Specification                | Single System Average | Manifold System Average |
|------------------------------|-----------------------|-------------------------|
| Minimum TDS rejection        | 90%*                  | 90%*                    |
| Daily Production             | 700gpd                | 1400gpd                 |
| Service Flow Rate            | 20gpm                 | 20gpm                   |
| Floor Stand Dimensions       | 24"w x 24"d x 42"h    | 24"w x 24"d x 42"h      |
| Std. Storage Tank Volume     | 200 gallons           | 200 gallons             |
| Std. Storage Tank Dimensions | 31"d x 73"h           | 31"d x 73"h             |
| Energy Consumption           | 24V AC Adaptor        | 24V AC Adaptor          |