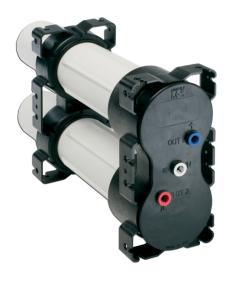

How the ENVI system works

The **ENVI Membrane System** uses a 4-stage design to produce the highest quality water for your entire home:

#### **Sediment Filtration**

Screens out dirt, debris, and large particles

#### **Carbon Multimedia Filtration**

Removes chlorine and organic contaminants

#### **Membrane Purification**

Removes hard water and up to 98% of dissolved salts and metals

#### **Ozone Disinfection**

Pure water is kept safe with nature's powerful disinfectant